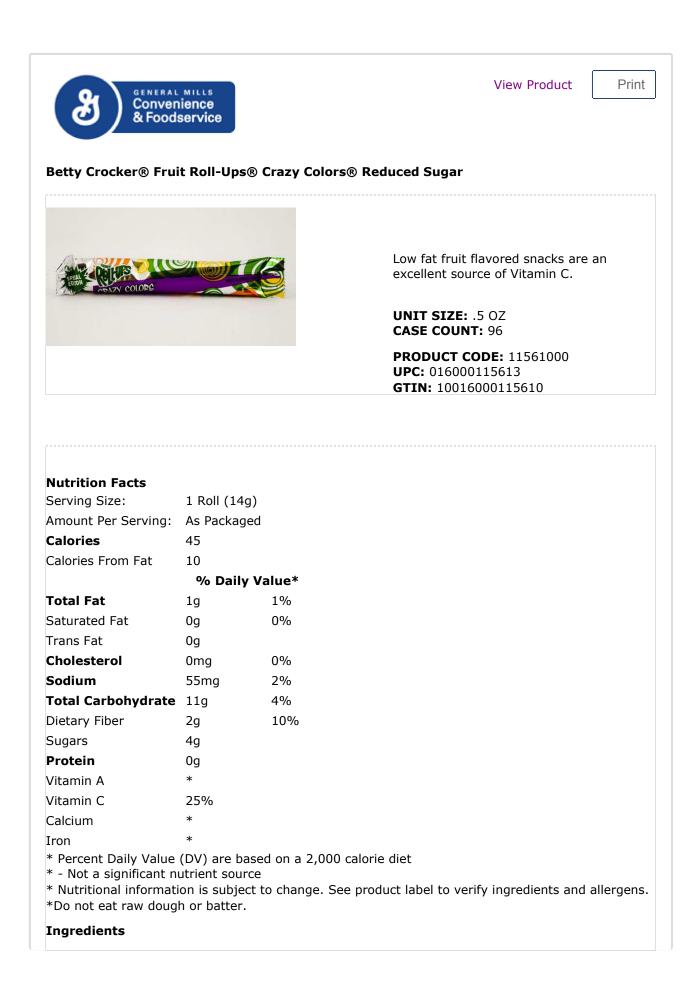

| Pears from Concentrate, Polydextrose, Dried Corn Syrup, Sugar, Corn Syrup, Maltodextrin, Partially<br>Hydrogenated Cottonseed Oil. Contains 2% or Less of: Citric Acid, Sodium Citrate, Acetylated<br>Monoglycerides, Fruit Pectin, Dextrose, Malic Acid, Vitamin C (ascorbic acid), Acerola Extract (a<br>natural source of Vitamin C), Natural Flavor, Color (red 40, yellow 5, blue 1). NA<br>Kosher: |  |
|----------------------------------------------------------------------------------------------------------------------------------------------------------------------------------------------------------------------------------------------------------------------------------------------------------------------------------------------------------------------------------------------------------|--